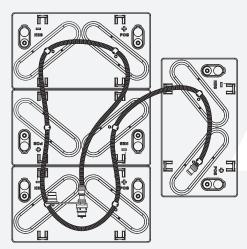

### STEP 3

Install Snake tubing. Review the proper diagrams for correct Snake tube routing based on the application and manufacturer's vehicle. Once reviewed, remove the red center plastic plug off the HydroLink vent.

Then snap each Snake plug into each HydroLink vent. Press firmly until you hear a click.

If you don't hear a click, it has not been installed correctly.

Correctly Installed Incorrectly Installed

Your HydroLink Watering System is now ready for use.