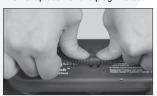

#### STEP 1

Remove current vent caps and insert HydroLink vents.

#### STEP 2

Firmly press HydroLink vents down. Ensure HydroLink vents are completely seated to avoid electrolyte spillage.

**WARNING!** Press in the HydroLink vent with your hands only - do not use a hammer.