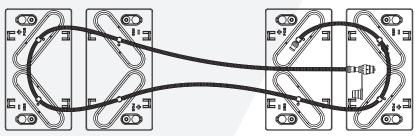

# YAMAHA

Yamaha "The Drive" 12-Volt Batteries - (2006 or newer)

Yamaha 8-Volt Batteries

Yamaha 6-Volt Batteries

### STEP 3

Install Snake tubing. Review the proper diagrams for correct Snake tube routing based on the application and manufacturer's vehicle. Once reviewed, remove the red center plastic plug off the HydroLink vent.

#### STEP 3

Install Snake tubing. Review the proper diagrams for correct Snake tube routing based on the application and manufacturer's vehicle. Once reviewed, remove the red center plastic plug off the HydroLink vent.