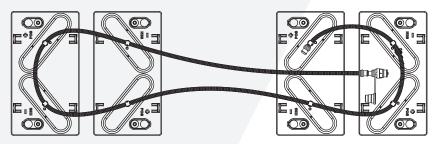

### STEP 3

Install Snake tubing. Review the proper diagrams for correct Snake tube routing based on the application and manufacturer's vehicle. Once reviewed, remove the red center plastic plug off the HydroLink vent.

#### STEP 3

Install Snake tubing. Review the proper diagrams for correct Snake tube routing based on the application and manufacturer's vehicle. Once reviewed, remove the red center plastic plug off the HydroLink vent.