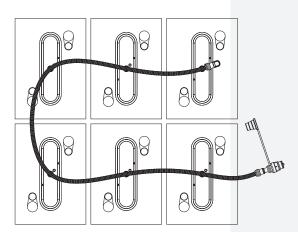

#### STEP 3

Install Snake tubing. Review the proper diagrams for correct Snake tube routing based on the application and manufacturer's vehicle. Once reviewed, remove the red center plastic plug off the HydroLink vent.

Then snap each Snake plug into each HydroLink vent. Press firmly until you hear a click.

If you don't hear a click, it has not been installed correctly.

Correctly Installed

Incorrectly Installed

Your HydroLink Watering System is now ready for use.