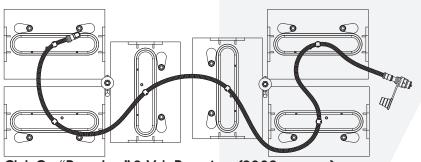

# **CLUB CAR**

Club Car "Precedent" 12-Volt Batteries - (2008 or newer)

Club Car "DS" 12-Volt Batteries - (2006 or newer)

Club Car "Precedent" 8-Volt Batteries - (2008 or newer)

#### STEP 3

Install Snake tubing. Review the proper diagrams for correct Snake tube routing based on the application and manufacturer's vehicle. Once reviewed, remove the red center plastic plug off the HydroLink vent.

Then snap each Snake plug into each HydroLink vent. Press firmly until you hear a click.

If you don't hear a click, it has not been installed correctly.

Correctly Installed

Incorrectly Installed

Your HydroLink Watering System is now ready for use.