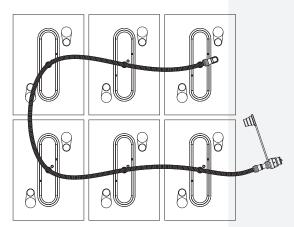

# **CLUB CAR**

Club Car "Precedent" 12-Volt Batteries - (2008 or newer)

Club Car "DS" 12-Volt Batteries - (2006 or newer)

Club Car "Precedent" 8-Volt Batteries - (2008 or newer)

#### STEP 3

Install Snake tubing. Review the proper diagrams for correct Snake tube routing based on the application and manufacturer's vehicle. Once reviewed, remove the red center plastic plug off the HydroLink vent.