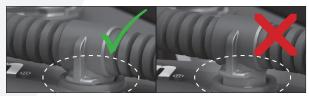

Then snap each Snake plug into each HydroLink vent. Press firmly until you hear a click.

If you don't hear a click, it has not been installed correctly.

Correctly Installed Incorrectly Installed

Your HydroLink Watering System is now ready for use.