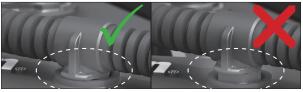

Then snap each Snake plug into each HydroLink vent. Press firmly until you hear a click.

If you don't hear a click, it has not been installed correctly.

Correctly Installed Incorrectly Installed

Your HydroLink Watering System is now ready for use.