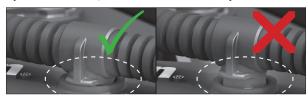

Then snap each Snake plug into each HydroLink vent. Press firmly until you hear a click.

If you don't hear a click, it has not been installed correctly.

Correctly Installed Incorrectly Installed

Your HydroLink Watering System is now ready for use.