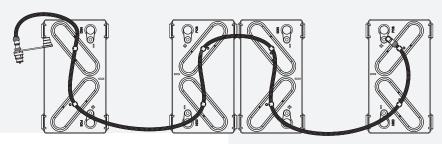

### STEP 3

Install Snake tubing. Review the proper diagrams for correct Snake tube routing based on the application and manufacturer's vehicle. Once reviewed, remove the red center plastic plug off the HydroLink vent.

#### STEP 3

Install Snake tubing. Review the proper diagrams for correct Snake tube routing based on the application and manufacturer's vehicle. Once reviewed, remove the red center plastic plug off the HydroLink vent.