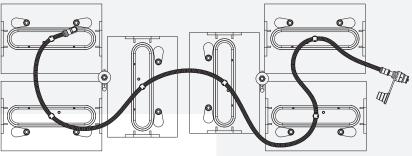

# E-Z-GO

E-Z-GO "RXV" 12-Volt Batteries

E-Z-GO "TXT" 6-Volt / 8-Volt Batteries

#### STEP 3

Install Snake tubing. Review the proper diagrams for correct Snake tube routing based on the application and manufacturer's vehicle. Once reviewed, remove the red center plastic plug off the HydroLink vent.